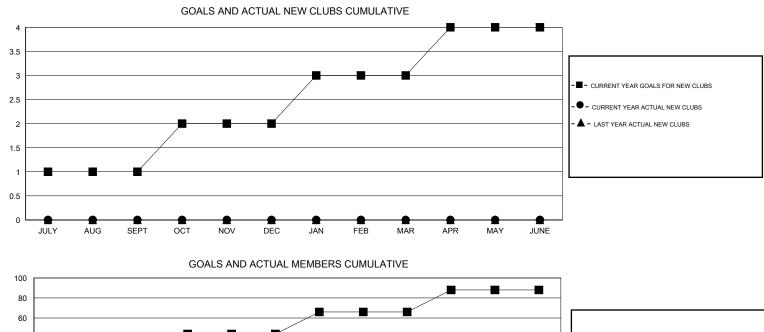

## LOCATION PENNSYLVANIA

 $\mathsf{GMT} \; \mathsf{CA} \; 1$ Clubs Members RESULTS FOR 2014-2015 RESULTS FOR 2014-2015 NEW CLUB NEW CLUBS DROPPED NET NEW MEMBER CHARTER AND DROPPED NET QUARTER QUARTER GOAL CLUBS GAIN/LOSS GOAL NEW MEMBERS MEMBERS GAIN/LOSS ADDED 1 0 2 -2 22 10 50 -40 JULY/AUG/SEPT JULY/AUG/SEPT 0 0 22 0 28 38 -10 1 OCT/NOV/DEC OCT/NOV/DEC 0 0 0 22 26 -11 1 15 JAN/FEB/MAR JAN/FEB/MAR 1 0 0 0 22 23 49 -26 APR/MAY/JUNE APR/MAY/JUNE