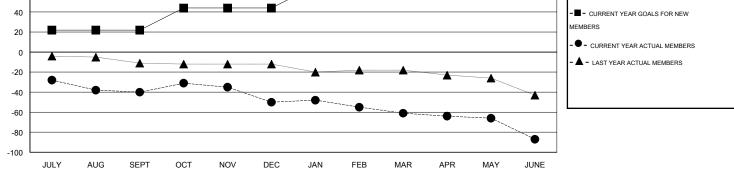

## LOCATION PENNSYLVANIA

 $\mathsf{GMT} \; \mathsf{CA} \; 1$ Clubs Members RESULTS FOR 2014-2015 RESULTS FOR 2014-2015 NEW CLUB NEW CLUBS DROPPED NET NEW MEMBER CHARTER AND DROPPED NET QUARTER QUARTER GOAL CLUBS GAIN/LOSS GOAL NEW MEMBERS MEMBERS GAIN/LOSS ADDED 1 0 2 -2 22 10 50 -40 JULY/AUG/SEPT JULY/AUG/SEPT 0 0 22 0 28 38 -10 1 OCT/NOV/DEC OCT/NOV/DEC 0 0 0 22 26 -11 1 15 JAN/FEB/MAR JAN/FEB/MAR 1 0 0 0 22 23 49 -26 APR/MAY/JUNE APR/MAY/JUNE